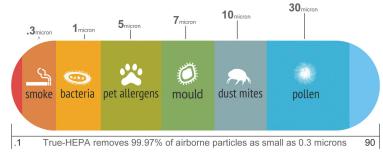

## WINIX True HEPA air-purifier micron scale

#### not all air-purifiers are created equal

WINIX's Australia-certified air purifiers effectively remove particles as small as **0.3 microns** (µm) with **99.97% efficiency**; the Australian standard for **'Hospital-Grade True HEPA Filtration'**.